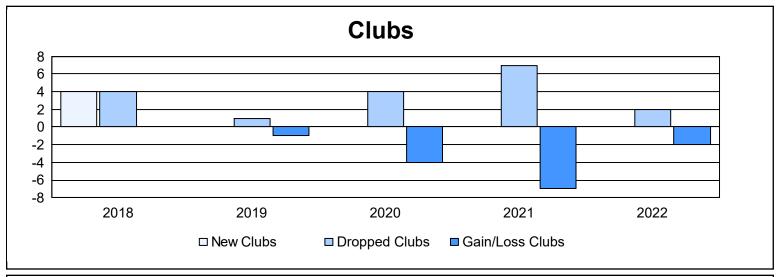

District 2 E2

As of June 2022 Cumulative

| Year      | New<br>Clubs | Dropped<br>Clubs | Gain/<br>Loss<br>Clubs | New<br>Members | Charter<br>Members | Reinstate<br>Members | Transfer<br>Members | Total<br>Member<br>Added | Total<br>Members<br>Dropped | Gain/<br>Loss<br>Members |
|-----------|--------------|------------------|------------------------|----------------|--------------------|----------------------|---------------------|--------------------------|-----------------------------|--------------------------|
| 2017-2018 | 4            | 4                | 0                      | 306            | 128                | 25                   | 17                  | 476                      | 711                         | -235                     |
| 2018-2019 | 0            | 1                | -1                     | 188            | 8                  | 11                   | 8                   | 215                      | 336                         | -121                     |
| 2019-2020 | 0            | 4                | -4                     | 164            | 2                  | 8                    | 22                  | 196                      | 313                         | -117                     |
| 2020-2021 | 0            | 7                | -7                     | 131            | 2                  | 11                   | 20                  | 164                      | 338                         | -174                     |
| 2021-2022 | 0            | 2                | -2                     | 267            | 3                  | 12                   | 20                  | 302                      | 244                         | 58                       |
| Average   | 1            | 4                | -3                     | 211            | 29                 | 13                   | 17                  | 271                      | 388                         | -118                     |