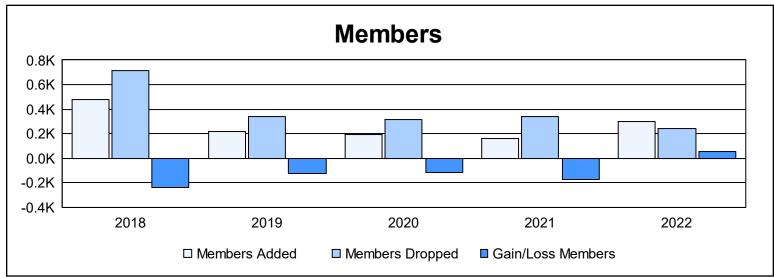

District 2 E2

As of June 2022 Cumulative

| Year      | New<br>Clubs | Dropped<br>Clubs | Gain/<br>Loss<br>Clubs | New<br>Members | Charter<br>Members | Reinstate<br>Members | Transfer<br>Members | Total<br>Member<br>Added | Total<br>Members<br>Dropped | Gain/<br>Loss<br>Members |
|-----------|--------------|------------------|------------------------|----------------|--------------------|----------------------|---------------------|--------------------------|-----------------------------|--------------------------|
| 2017-2018 | 4            | 4                | 0                      | 306            | 128                | 25                   | 17                  | 476                      | 711                         | -235                     |
| 2018-2019 | 0            | 1                | -1                     | 188            | 8                  | 11                   | 8                   | 215                      | 336                         | -121                     |
| 2019-2020 | 0            | 4                | -4                     | 164            | 2                  | 8                    | 22                  | 196                      | 313                         | -117                     |
| 2020-2021 | 0            | 7                | -7                     | 131            | 2                  | 11                   | 20                  | 164                      | 338                         | -174                     |
| 2021-2022 | 0            | 2                | -2                     | 267            | 3                  | 12                   | 20                  | 302                      | 244                         | 58                       |
| Average   | 1            | 4                | -3                     | 211            | 29                 | 13                   | 17                  | 271                      | 388                         | -118                     |